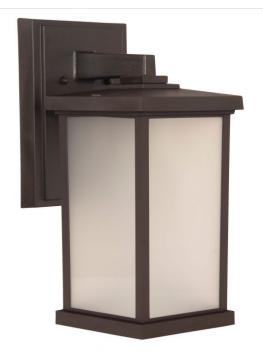

## Resilience Lanterns - ZA2415-BZ

**Outdoor Post Mount** 

#### Color Bronze

**Glass or Shade Color** Frosted

Craftmade's Composite Lantern collection features 3 different styles molded of durable non-corrosive UV resistant resins warranted for five years. These lanterns are at home even in the harshest environments.

### **Dimensions**

Height (in.) 14 Depth (in.) 8.50 Width (in.) 6.25 Extension (in.) 8.50 Backplate Width (in.) 6 Backplate Length (in.) 6 1.25 Backplate Depth (in.) Backplate Height (in.) 8.75

Craftmade • PO Box 191063 • Dallas, TX • 75219 • • • © 2022 All Rights Reserved