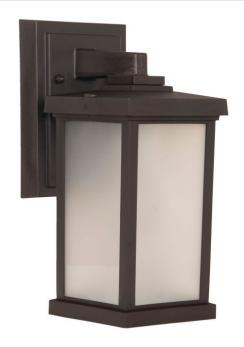

## **Resilience Lanterns - ZA2404-BZ**

**Outdoor Wall Mount** 

## Color Bronze

Craftmade's Composite Lantern collection features 3 different styles molded of durable non-corrosive UV resistant resins warranted for five years. These lanterns are at home even in the harshest environments.

Specs ^ Dimensions

Mounting LocationWetBulb Wattage60Bulb SizeA19Bulbs1Bulb BaseE26Carton Size (CU FT)0.38Glass or Shade ColorFrosted

Height (in.) 11.38 Depth (in.) 6.75 Width (in.) 5 Extension (in.) 6.75 Backplate Width (in.) 4.63 Backplate Length (in.) 4.63 Backplate Depth (in.) 1.25 Backplate Height (in.) 6.88