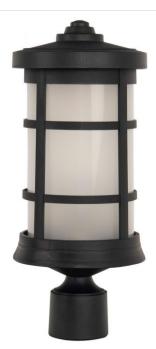

## **Resilience Lanterns - ZA2315-TB**

Outdoor Post Mount

Color Textured Matte Black

Craftmade's Composite Lantern collection features 3 different styles molded of durable non-corrosive UV resistant resins warranted for five years. These lanterns are at home even in the harshest environments.

| Specs                |         | ^ | Dimensions   |    | ~ |
|----------------------|---------|---|--------------|----|---|
| Mounting Location    | Wet     |   | Height (in.) | 17 |   |
| Bulb Wattage         | 60      |   | Width (in.)  | 7  |   |
| Bulb Size            | A19     |   |              |    |   |
| Bulbs                | 1       |   |              |    |   |
| Bulb Base            | E26     |   |              |    |   |
| Carton Size (CU FT)  | 0.59    |   |              |    |   |
| Glass or Shade Color | Frosted |   |              |    |   |