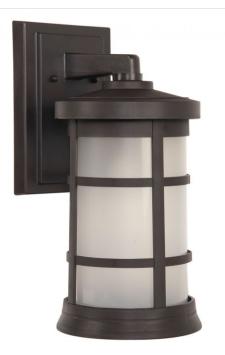

## Resilience Lanterns - ZA2314-BZ

Outdoor Wall Mount

Color Bronze

Craftmade's Composite Lantern collection features 3 different styles molded of durable non-corrosive UV resistant resins warranted for five years. These lanterns are at home even in the harshest environments.