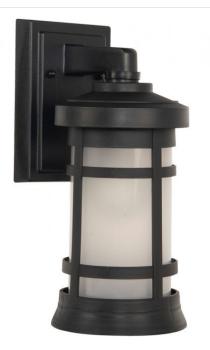

## **Resilience Lanterns - ZA2304-TB**

Outdoor Wall Mount

Color Textured Matte Black

Craftmade's Composite Lantern collection features 3 different styles molded of durable non-corrosive UV resistant resins warranted for five years. These lanterns are at home even in the harshest environments.