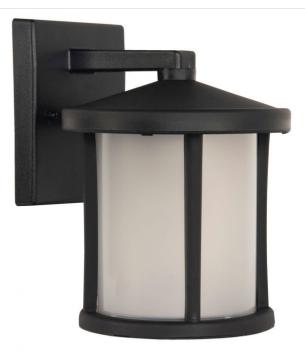

## **Resilience Lanterns - ZA2214-TB**

Outdoor Wall Mount

Color Textured Matte Black

Craftmade's Composite Lantern collection features 3 different styles molded of durable non-corrosive UV resistant resins warranted for five years. These lanterns are at home even in the harshest environments.