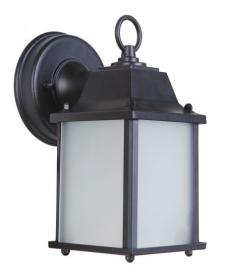

## Coach Lights Cast - Z192-OBO-LED

Small LED Wall Mount in Oilded Bronze

Color Oiled Bronze (Outdoor)

Glass or Shade Color Frosted

The very definition of classic outdoor lighting, the Coach Lights collection is a welcome - and welcoming - sight for homes of every size. The simple, straightforward shape of the body, with panels of sparkling glass, is a perfect complement to the gracef

| Specs                |          | ^ Dimensions           | ~    |
|----------------------|----------|------------------------|------|
| Mounting Location    | Wet      | Height (in.)           | 8.66 |
| Lumens               | 513      | Depth (in.)            | 5.75 |
| Bulb CCT             | 3000     | Width (in.)            | 4.53 |
| Bulb Wattage         | 8.74     | Extension (in.)        | 5.75 |
| Bulb Type            | LED      | Top to Outlet (in.)    | 2.50 |
| Bulb Size            | LED Disk | Bottom to Outlet (in.) | 6.16 |
| Bulbs                | 1        | Backplate Width (in.)  | 4.50 |
| Bulb Base            | LED Disk | Backplate Length (in.) | 4.50 |
| Carton Size (CU FT)  | 0.21     | Backplate Depth (in.)  | 2.76 |
| CRI                  | 90       | Backplate Height (in.) | 4.50 |
| Glass or Shade Color | Frosted  |                        |      |