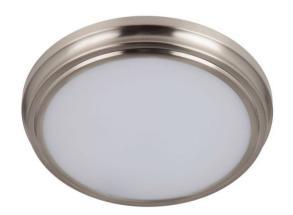

## X66 LED Flushmounts - X6613-BNK-LED

LED 13" Flushmount

Color Brushed Polished Nickel

• Requires 1 LED base, 22 Watt bulbs (included)

X66 LED 13" Flushmount in Brushed Polished Nickel

## Specs ^ Dimensions

**Mounting Location** Damp Lumens 1050 90 Shipping Weight (lbs.) 4.70 **Bulb Base** LED Disk **Bulbs Bulb CCT** 3000 **Bulb Size** LED Disk **Bulb Type** LED **Bulb Wattage** 22 Carton Size (CU FT) 0.24 **Glass or Shade Color** Frosted

 Width (in.)
 13

 Height (in.)
 1.50

 $\textbf{Craftmade} \cdot \textbf{PO} \ \textbf{Box} \ \textbf{191063} \cdot \textbf{Dallas}, \textbf{TX} \cdot \textbf{75219} \cdots \textbf{@ 2022} \ \textbf{All Rights} \ \textbf{Reserved}$