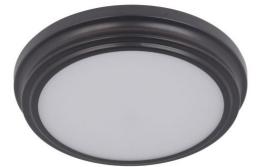

## X66 LED Flushmounts - X6609-OB-LED

LED 9" Flushmount

Color Oiled Bronze

X66 LED 9" Flushmount in Oiled Bronze

• Requires 1 LED base, 12 Watt bulbs (included)

| Specs                  |          | ^ Dimensions |      | ~ |
|------------------------|----------|--------------|------|---|
| Mounting Location      | Damp     | Width (in.)  | 9    |   |
| Lumens                 | 600      | Height (in.) | 1.50 |   |
| CRI                    | 90       | 0            |      |   |
| Shipping Weight (lbs.) | 2.29     |              |      |   |
| Bulb Base              | LED Disk |              |      |   |
| Bulbs                  | 1        |              |      |   |
| Bulb CCT               | 3000     |              |      |   |
| Bulb Size              | LED Disk |              |      |   |
| Bulb Type              | LED      |              |      |   |
| Bulb Wattage           | 12       |              |      |   |
| Carton Size (CU FT)    | 0.12     |              |      |   |
| Glass or Shade Color   | Frosted  |              |      |   |