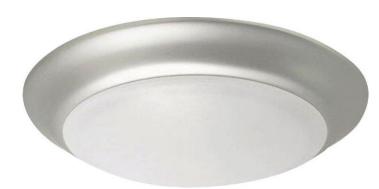

## X62 LED Flushmounts - X6211-BNK-LED

LED 11" Flushmount

Color Brushed Polished Nickel

X62 series flushmounts Flushmount 1 LED Light Brushed Polished Nickel

• Requires 1 LED 19-watt bulbs (not ledluded)

## Specs

Lumens 1100 CRI 90 Shipping Weight (lbs.) 1.68 LED Disk **Bulb Base Bulbs Bulb CCT** 3000 **Bulb Size** LED Disk **Bulb Type** LED **Bulb Wattage** 19 Carton Size (CU FT) 0.24 **Glass or Shade Color** Frosted

## **Dimensions**

 Width (in.)
 11.25

 Height (in.)
 2.38

 ${\it Craftmade} \cdot {\it PO} \; {\it Box} \, 191063 \cdot {\it Dallas}, \\ {\it TX} \cdot {\it 75219} \cdots @ \, 2022 \; {\it All} \; {\it Rights} \; {\it Reserved}$