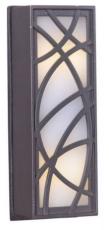

## Lighted Touch Button - TB1060-AZ

Whimsical Lines Lighted Touch Button in Antique Bronze

Whimsical Lines Lighted Touch Button in Antique Bronze

- NEW State of the Art Touch Technology
- NEW State of the Art Touch Technology
- Engineered and calibrated for the Human Touch Guaranteed against false rings
- Can replace any button on a 16V system.