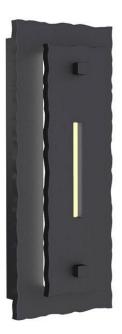

## Lighted Touch Button - TB1010-AI

Industrial Forged Lighted Touch Button in Aged Iron

Industrial Forged Lighted Touch Button in Aged Iron

- Low sone rating and high CRM
- Low sone rating and high CRM
- Engineered and calibrated for the Human Touch Guaranteed against false rings
- Can replace any button on a 16V system.

| Specs                  |           | ^ | Dimensions   |      | ~ |
|------------------------|-----------|---|--------------|------|---|
| Shipping Weight (lbs.) | 0.97      |   | Width (in.)  | 1.56 |   |
| Carton Size (CU FT)    | 0.21      |   | Depth (in.)  | 1.50 |   |
| Finish                 | Aged Iron |   | Height (in.) | 4.38 |   |