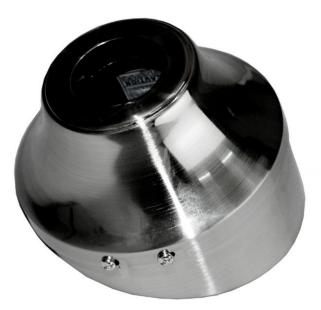

## Slope Ceiling Adapter - SA130BNK

Slope Ceiling Adapter in Brushed Polished Nickel

Color Brushed Polished Nickel

Slope Ceiling Adapter in Brushed Polished Nickel

| Specs                  |                         | ^ | Dimensions             | ~    |  |
|------------------------|-------------------------|---|------------------------|------|--|
| Finish                 | Brushed Polished Nickel |   | Height (in.)           | 3.94 |  |
| Shipping Weight (lbs.) | 1.21                    |   | Depth (in.)            | 3.94 |  |
| Carton Size (CU FT)    | 0.05                    |   | Width (in.)            | 5.12 |  |
| Shipping Weight (lbs.) | 1.21                    |   | Shipping Weight (lbs.) | 1.21 |  |