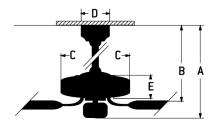

### Specs

| Blade Sweep Opt (in.)  |
|------------------------|
| Blades                 |
| Blade Pitch (deg)      |
| Energy Guide Watts     |
| Energy Guide CFM       |
| Energy Guide CFM_Watts |
| High Speed (CFM)       |
| Low Speed (CFM)        |
| Carton Size (CU FT)    |
| Bulb CCT               |
| Bulb Wattage           |
| CRI                    |
| Light Kit Options      |
| Lumens                 |
| Shipping Weight (lbs.) |

#### 60 4 16 21 4331 206 6372.14 2017.13 2.29 3000 18 90 Integrated Light Kit 499.90

22.40

| A:                   | 16.62 |
|----------------------|-------|
| В:                   | 15.69 |
| C:                   | 8.23  |
| D:                   | 5.51  |
| E:                   | 12.83 |
| F: w/o Light Kit -   | 12.83 |
| Downrod Length (in.) | 6     |
| •                    |       |