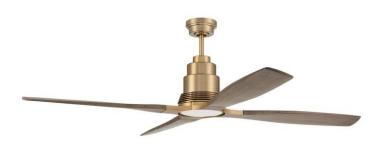

## **Ricasso - RIC60SB4**

60" Ceiling Fan (Blades Included)

#### Color Satin Brass

**Dimensions** 

~

Streamlined and symmetrical, this four-blade fan with LED lighting will give your room balance and panache. with its curved profile and polished finish, the Ricasso brings all the dramatic elements of the Art Deco period into a new era.