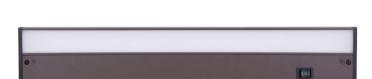

## Under Cabinet Light Bars - CUC1018-BZ-LED

Undercabinet Light Bar in Bronze

#### Color Bronze

Sleek LED undercabinet lighting delivers dimmable high lumen output with easy installation.

- Aluminum housing, acrylic diffuser, ABS endcaps
- · Powder coated finish
- Dimmable with most CL and ELV dimmers (5%-100%)
- Hardwire or plug-in installation
- Linkable up to 150W
- Flicker-free design