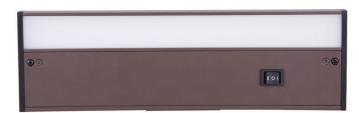

## Under Cabinet Light Bars - CUC1012-BZ-LED

Undercabinet Light Bar in Bronze

## Color Bronze

Sleek LED undercabinet lighting delivers dimmable high lumen output with easy installation.

- Aluminum housing, acrylic diffuser, ABS endcaps
- · Powder coated finish
- Dimmable with most CL and ELV dimmers (5%-100%)
- Hardwire or plug-in installation
- Linkable up to 150W
- Flicker-free design

## **Specs**

Mounting LocationIndoorLumens370CRI90Shipping Weight (lbs.)1.21Bulb BaseLED StripBulb CCT3000Bulb SizeIntegrated LED

Bulb TypeLEDBulb Wattage6Carton Size (CU FT)0.08

**Dimensions** 

 Depth (in.)
 12

 Width (in.)
 3.63

 Height (in.)
 1

 Leadwire Length (in.)
 8

Craftmade • PO Box 191063 • Dallas, TX • 75219 • • • © 2022 All Rights Reserved