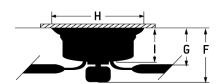

**Dimensions** 

• Limited Lifetime Warranty

Lumens 1055 Shipping Weight (lbs.) 26.21 F: w/o Light Kit - 11.26
F: w/ Light Kit - 12.24
G: 8.78
I: 7.83
H: 8.66
H: 5.91