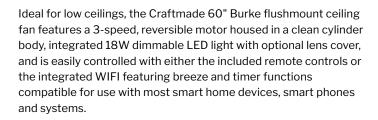

## Color White

- Two options included to control fan: Included WISC Handheld Control or Smart by Bond WIFI enabled to use with most smart phone and devices
- Included Integrated Dimmable 18W LED Light Kit with optional lens cover included
- Custom Blades in White finish included
- Heavy-Duty, 3-Speed Reversible Motor
- Indoor use only