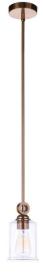

## Romero - 56491-SB

1 Light Mini Pendant

Color Satin Brass

The Romero collection, featuring the distinct clear glass globes suspended from elegant loops, is offered in four sizes of vanity bath bars with each supported by a wide rectangular backplate as well as a coordinating rod hung adjustable height mini-pendant. Offered in brushed polished nickel, espresso and satin brass finishes.