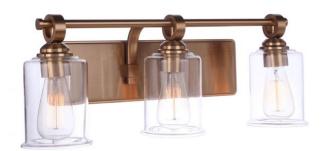

## **Romero - 56403-SB**

3 Light Vanity

## Color Satin Brass

The Romero collection, featuring the distinct clear glass globes suspended from elegant loops, is offered in four sizes of vanity bath bars with each supported by a wide rectangular backplate as well as a coordinating rod hung adjustable height mini-pendant. Offered in brushed polished nickel, espresso and satin brass finishes.

## Specs ^ Dimensions

| <b>Mounting Location</b> | Damp | Width (in.)            | 24.38 |
|--------------------------|------|------------------------|-------|
| Bulb Base                | E26  | Height (in.)           | 8.88  |
| Bulbs                    | 3    | Leadwire Length (in.)  | 7     |
| Bulb Size                | A19  | Extension (in.)        | 6.63  |
| Bulb Type                | A19  | Backplate Depth (in.)  | 0.91  |
| Bulb Wattage             | 60   | Backplate Length (in.) | 17.09 |
| Carton Size (CU FT)      | 1.43 | Backplate Height (in.) | 4.72  |