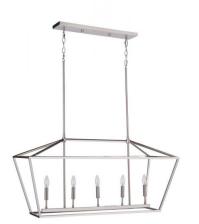

## Flynt II - 56375-FBBNK

5 Light Island

Color Flat Black - Brushed Polished Nickel

For those looking for elevated classic style, the Flynt II by Craftmade, offered in 3 sizes of lanterns and an island, is the ideal choice. The clean lines of the substantial frame surround the elegant center cluster of the sleek candle-style bulbs. Offered in brushed polished nickel or flat black with contrast brushed polished nickel candle sleeves and accents.

| Specs               |              | ^ Dimensions          | ~     |
|---------------------|--------------|-----------------------|-------|
| Mounting Location   | Damp         | Depth (in.)           | 40.13 |
| Bulb Base           | E12          | Width (in.)           | 15    |
| Bulbs               | 5            | Height (in.)          | 19    |
| Bulb Size           | B10          | Leadwire Length (in.) | 72    |
| Bulb Type           | Incandescent | Canopy Width (in.)    | 4.45  |
| Bulb Wattage        | 60           | Canopy Height (in.)   | 0.87  |
| Carton Size (CU FT) | 8.25         |                       |       |