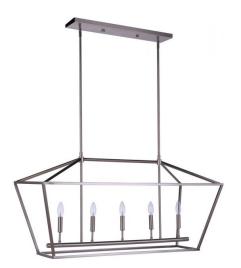

## Flynt II - 56375-BNK

5 Light Island

Color Brushed Polished Nickel

For those looking for elevated classic style, the Flynt II by Craftmade, offered in 3 sizes of lanterns and an island, is the ideal choice. The clean lines of the substantial frame surround the elegant center cluster of the sleek candle-style bulbs. Offered in brushed polished nickel or flat black with contrast brushed polished nickel candle sleeves and accents.

| Specs               |              | ^ Dimensions ·        |       |
|---------------------|--------------|-----------------------|-------|
| Mounting Location   | Damp         | Depth (in.)           | 40.13 |
| Bulb Base           | E12          | Width (in.)           | 15    |
| Bulbs               | 5            | Height (in.)          | 19    |
| Bulb Size           | B10          | Leadwire Length (in.) | 72    |
| Bulb Type           | Incandescent | Canopy Width (in.)    | 4.45  |
| Bulb Wattage        | 60           | Canopy Height (in.)   | 0.87  |
| Carton Size (CU FT) | 8.25         |                       |       |