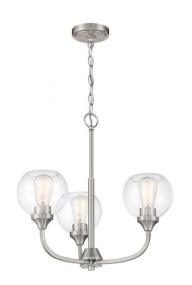

## Glenda - 56223-BNK

3 Light Chandelier

Color Brushed Polished Nickel

The Glenda collection by Craftmade redefines value and style. The clear glass globes and refined curves of the frame combine to create a classic look at home in any room. Offered in a three, five, or nine-light chandelier, semi flushmount, single pendant, and four sizes of vanity bath bars, the Glenda collection can grant your every lighting wish. Available in your choice of brushed polished nickel or flat black.