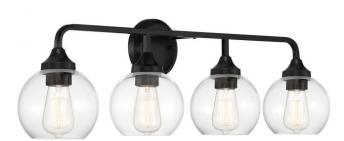

## Glenda - 56204-FB

4 Light Vanity

## Color Flat Black

The Glenda collection by Craftmade redefines value and style. The clear glass globes and refined curves of the frame combine to create a classic look at home in any room. Offered in a three, five, or nine-light chandelier, semi flushmount, single pendant, and four sizes of vanity bath bars, the Glenda collection can grant your every lighting wish. Available in your choice of brushed polished nickel or flat black.

## Specs ^ Dimensions

| <b>Mounting Location</b> | Damp         | Depth (in.)            | 7.42  |
|--------------------------|--------------|------------------------|-------|
| Shipping Weight (lbs.)   | 7.50         | Width (in.)            | 32.25 |
| Bulb Base                | E26          | Height (in.)           | 9.75  |
| Bulbs                    | 4            | Leadwire Length (in.)  | 6     |
| Bulb Size                | A19          | Extension (in.)        | 7.42  |
| Bulb Type                | Incandescent | Backplate Depth (in.)  | 0.98  |
| Bulb Wattage             | 60           | Backplate Length (in.) | 5     |
| Carton Size (CU FT)      | 2.41         | Backplate Height (in.) | 5     |