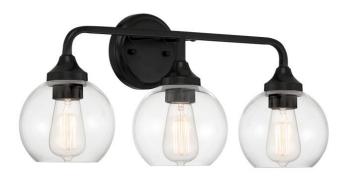

## Glenda - 56203-FB

3 Light Vanity

Color Flat Black

The Glenda collection by Craftmade redefines value and style. The clear glass globes and refined curves of the frame combine to create a classic look at home in any room. Offered in a three, five, or nine-light chandelier, semi flushmount, single pendant, and four sizes of vanity bath bars, the Glenda collection can grant your every lighting wish. Available in your choice of brushed polished nickel or flat black.