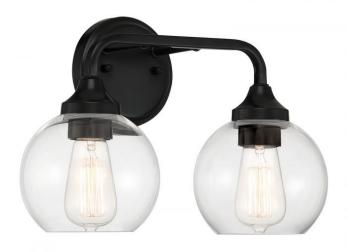

## Glenda - 56202-FB

2 Light Vanity

The Glenda collection by Craftmade redefines value and style. The clear glass globes and refined curves of the frame combine to create a classic look at home in any room. Offered in a three, five, or nine-light chandelier, semi flushmount, single pendant, and four sizes of vanity bath bars, the Glenda collection can grant your every lighting wish. Available in your choice of brushed polished nickel or flat black.

## Specs **Dimensions Mounting Location** Damp Depth (in.) 7.42 Shipping Weight (lbs.) 3.97 Width (in.) 14.75 **Bulb Base** E26 Height (in.) 9.75 Bulbs 2 Leadwire Length (in.) 6 **Bulb Size** A19 Extension (in.) 7.42 Bulb Type Incandescent Backplate Depth (in.) 0.98 60 Backplate Length (in.) 5 **Bulb Wattage** Carton Size (CU FT) 1.24 Backplate Height (in.) 5