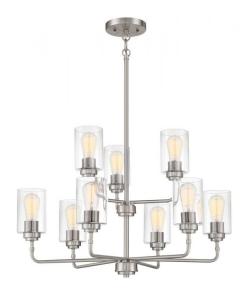

## Stowe - 56029-BNK

9 Light Chandelier

Color Brushed Polished Nickel

As the name implies, the Stowe collection by Craftmade can help create a warm and welcoming meeting place for friends and family. Offered in brushed polished nickel or flat black, this assortment of chandeliers, foyer pendants, pendant and four sizes of vanity bath bars featuring clear glass delivers both style and value.