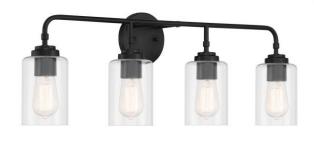

## Stowe - 56004-FB

4 Light Vanity

Color Flat Black

As the name implies, the Stowe collection by Craftmade can help create a warm and welcoming meeting place for friends and family. Offered in brushed polished nickel or flat black, this assortment of chandeliers, foyer pendants, pendant and four sizes of vanity bath bars featuring clear glass delivers both style and value.