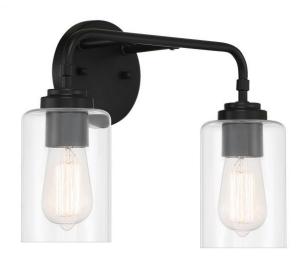

## Stowe - 56002-FB

2 Light Vanity

## Color Flat Black

As the name implies, the Stowe collection by Craftmade can help create a warm and welcoming meeting place for friends and family. Offered in brushed polished nickel or flat black, this assortment of chandeliers, foyer pendants, pendant and four sizes of vanity bath bars featuring clear glass delivers both style and value.