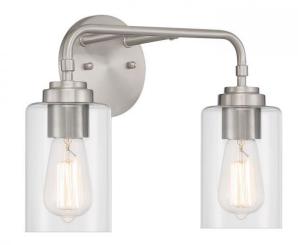

## Stowe - 56002-BNK

2 Light Vanity

Color Brushed Polished Nickel

As the name implies, the Stowe collection by Craftmade can help create a warm and welcoming meeting place for friends and family. Offered in brushed polished nickel or flat black, this assortment of chandeliers, foyer pendants, pendant and four sizes of vanity bath bars featuring clear glass delivers both style and value.