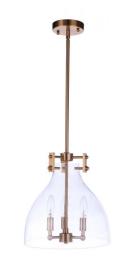

## Chardonnay - 55893-SB

3 Light Pendant

#### Color Satin Brass

The Chardonnay pendant collection was inspired by the wonderful feeling you experience when sharing that perfect bottle of wine with good company. Just like a wine glass, the tapered neck suspended from an open-air bracket leads down to the open bowl. The Chardonnay collection features clear glass, included rods for adjustable height and is offered in three sizes. Available in your choice of brushed polished nickel, flat black and satin brass.

#### **Dimensions**

| Width (in.)           | 13.25 |
|-----------------------|-------|
| Height (in.)          | 14    |
| Leadwire Length (in.) | 43    |
| Downrod Length (in.)  | 12    |
| 2nd Downrod (in.)     | 6     |
| Canopy Width (in.)    | 5     |
| Canopy Height (in.)   | 0.98  |