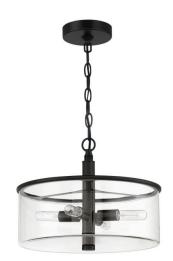

## Hailie - 55654-FB

4 Light Convertible Semi Flush

Color Flat Black

The elevated clear glass cylinder globes and slender arms enhance the simplistic beauty of the Hailie interior lighting collection by Craftmade. The Hailie collection includes a full array of chandeliers, semi and flushmounts, pendant and several sizes of vanity bath bars.