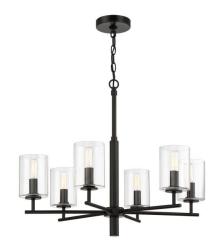

## Hailie - 55626-FB

6 Light Chandelier

## Color Flat Black

The elevated clear glass cylinder globes and slender arms enhance the simplistic beauty of the Hailie interior lighting collection by Craftmade. The Hailie collection includes a full array of chandeliers, semi and flushmounts, pendant and several sizes of vanity bath bars.

## Specs ^ Dimensions

Mounting LocationIndoorShipping Weight (lbs.)14.33Bulb BaseE12Bulbs6Bulb SizeB10

Bulb Type Incandescent

Bulb Wattage 60 Carton Size (CU FT) 4.01 Width (in.) 26
Height (in.) 22
Leadwire Length (in.) 120
Canopy Width (in.) 5
Canopy Height (in.) 0.98