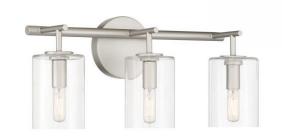

## Hailie - 55603-SN

3 Light Vanity

Color Satin Nickel

**Dimensions** 

The elevated clear glass cylinder globes and slender arms enhance the simplistic beauty of the Hailie interior lighting collection by Craftmade. The Hailie collection includes a full array of chandeliers, semi and flushmounts, pendant and several sizes of vanity bath bars.