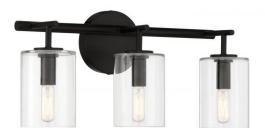

## Hailie - 55603-FB

3 Light Vanity

Color Flat Black

Dimensions

Backplate Height (in.)

The elevated clear glass cylinder globes and slender arms enhance the simplistic beauty of the Hailie interior lighting collection by Craftmade. The Hailie collection includes a full array of chandeliers, semi and flushmounts, pendant and several sizes of vanity bath bars.

5

| Specs |
|-------|
|-------|

Mounting Location Shipping Weight (lbs.) Bulb Base Bulbs Bulb Size Bulb Type Bulb Wattage Carton Size (CU FT) Damp 5.73 E12 3 B10 Incandescent 60 1.19

| Depth (in.)            | 6.50  |
|------------------------|-------|
| Width (in.)            | 19.63 |
| Height (in.)           | 9     |
| Leadwire Length (in.)  | 6     |
| Extension (in.)        | 6.50  |
| Backplate Depth (in.)  | 0.98  |
| Backplate Length (in.) | 5     |