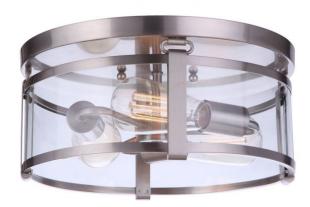

## **Elliot - 55383-BNK**

3 Light Flushmount

## Color Brushed Polished Nickel

Handsome arched bands with an unexpected decorative link detail combined with brilliant illumination shining through the clear glass allow the transitional Elliot interior lighting collection by Craftmade collection to complement almost any space. The Elliot collection includes a five light chandelier, pendant, semi-flush and flushmount fixtures and is available multiple finishes.