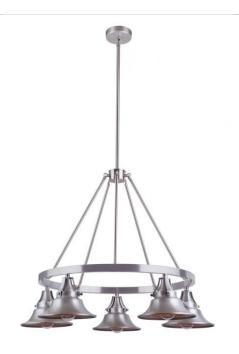

## Union - 54025-SA

5 Light Outdoor Chandelier

**Color** Satin Aluminum

Adding a warm and welcoming touch to your home, the Union Collection with it's clean and uncluttered styling reminiscent of vintage farmhouse lighting is built to last indoors or out with superior UV protection against fading.

69

35

1.14

4.88

4.88

27.25

Specs Dimensions

**Mounting Location** Damp Leadwire Length (in.) **Bulb Wattage** 60 Height (in.) Width (in.) **Bulb Size** A-Type Canopy Height (in.) **Bulbs Bulb Base** E26 Canopy Length (in.) Carton Size (CU FT) 6.25 Canopy Width (in.) **Glass or Shade Color** Satin Aluminum