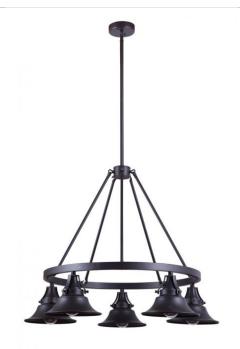

## Union - 54025-OBG

5 Light Outdoor Chandelier

Color Oiled Bronze Gilded

Adding a warm and welcoming touch to your home, the Union Collection with it's clean and uncluttered styling reminiscent of vintage farmhouse lighting is built to last indoors or out with superior UV protection against fading.

Specs ^ Dimensions

Mounting LocationDampBulb Wattage60Bulb SizeA-TypeBulbs5Bulb BaseE26Carton Size (CU FT)6.25

Glass or Shade Color Oiled Bronze Gilded

 Leadwire Length (in.)
 69

 Height (in.)
 27.25

 Width (in.)
 35

 Canopy Height (in.)
 1.14

 Canopy Length (in.)
 4.88

 Canopy Width (in.)
 4.88

Craftmade • PO Box 191063 • Dallas, TX • 75219 • • • © 2022 All Rights Reserved