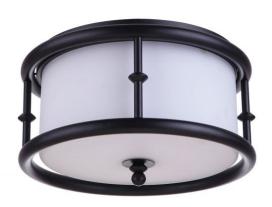

## Marlowe - 53783-FB

3 Light Flushmount

## Color Flat Black

The past is made present with the clean lines, understated details and gentle curves of the Marlowe collection capturing the romance of the past. Offered in two finishes and silhouettes perfect for any room, the versatile Marlowe is the ideal choice for today.

## Specs ^ Dimensions

**Mounting Location** Indoor Shipping Weight (lbs.) 11.73 **Bulb Base** E12 **Bulbs** 3 **Bulb Size** B10 **Bulb Wattage** 60 Carton Size (CU FT) 1.72 **Glass or Shade Color** White Frost 

 Width (in.)
 14.25

 Height (in.)
 7.75

Craftmade • PO Box 191063 • Dallas, TX • 75219 • • • © 2022 All Rights Reserved