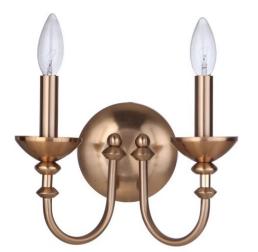

## Marlowe - 53762-SB

2 Light Wall Sconce

Color Satin Brass

The past is made present with the clean lines, understated details and gentle curves of the Marlowe collection capturing the romance of the past. Offered in two finishes and silhouettes perfect for any room, the versatile Marlowe is the ideal choice for today.