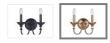

| Specs                  |        | ^ Dimensions           | ~     |
|------------------------|--------|------------------------|-------|
| Mounting Location      | Indoor | Depth (in.)            | 6.10  |
| Shipping Weight (lbs.) | 2.56   | Width (in.)            | 10.13 |
| Bulb Base              | E12    | Height (in.)           | 8.25  |
| Bulbs                  | 2      | Extension (in.)        | 6.10  |
| Bulb Size              | B10    | Backplate Depth (in.)  | 1.50  |
| Bulb Wattage           | 60     | Backplate Length (in.) | 5.12  |
| Carton Size (CU FT)    | 0.52   | Backplate Height (in.) | 5.12  |