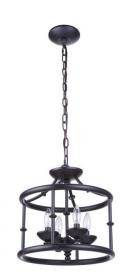

## Marlowe - 53754-FB

4 Light Convertible Semi Flush

## Color Flat Black

The past is made present with the clean lines, understated details and gentle curves of the Marlowe collection capturing the romance of the past. Offered in two finishes and silhouettes perfect for any room, the versatile Marlowe is the ideal choice for today.

## Specs ^ Dimensions

| Mounting Location      | Indoor | Width (in.)           | 14    |
|------------------------|--------|-----------------------|-------|
| Shipping Weight (lbs.) | 10.30  | Height (in.)          | 14.75 |
| Bulb Base              | E12    | Leadwire Length (in.) | 96    |
| Bulbs                  | 4      | Canopy Width (in.)    | 5.12  |
| Bulb Size              | B10    | Canopy Height (in.)   | 1.06  |
| Bulb Wattage           | 60     | Canopy Length (in.)   | 5.12  |
| Carton Size (CU FT)    | 2.23   |                       |       |