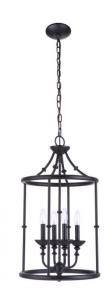

## Marlowe - 53734-FB

4 Light Foyer

## Color Flat Black

The past is made present with the clean lines, understated details and gentle curves of the Marlowe collection capturing the romance of the past. Offered in two finishes and silhouettes perfect for any room, the versatile Marlowe is the ideal choice for today.