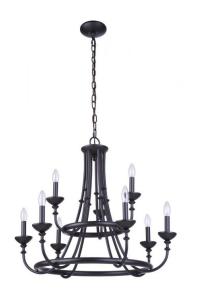

## Marlowe - 53729-FB

9 Light Chandelier

## Color Flat Black

The past is made present with the clean lines, understated details and gentle curves of the Marlowe collection capturing the romance of the past. Offered in two finishes and silhouettes perfect for any room, the versatile Marlowe is the ideal choice for today.