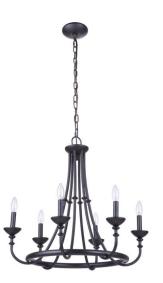

## Marlowe - 53726-FB

6 Light Chandelier

Color Flat Black

The past is made present with the clean lines, understated details and gentle curves of the Marlowe collection capturing the romance of the past. Offered in two finishes and silhouettes perfect for any room, the versatile Marlowe is the ideal choice for today.

| Specs                  |        | ^ Dimensions          |       | ~ |
|------------------------|--------|-----------------------|-------|---|
| Mounting Location      | Indoor | Width (in.)           | 24    |   |
| Shipping Weight (lbs.) | 13.51  | Height (in.)          | 26.38 |   |
| Bulb Base              | E12    | Leadwire Length (in.) | 96    |   |
| Bulbs                  | 6      | Canopy Width (in.)    | 5.12  |   |
| Bulb Size              | B10    | Canopy Height (in.)   | 1.18  |   |
| Bulb Wattage           | 60     | Canopy Length (in.)   | 5.12  |   |
| Carton Size (CU FT)    | 4.89   |                       |       |   |