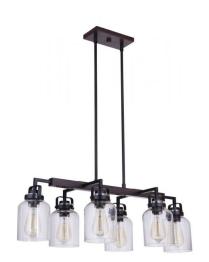

## Foxwood - 53676-FBDT

6 Light Island

Color Flat Black - Dark Teak

Clean lines, clear glass with a subtle nod to industrial make the Foxwood an ideal choice equally at home in a transitional or traditional setting.

## Specs Dimensions

| Mounting Location      | Indoor | Depth (in.)           | 32.63 |
|------------------------|--------|-----------------------|-------|
| Shipping Weight (lbs.) | 15.32  | Width (in.)           | 4.88  |
| Bulb Base              | E26    | Height (in.)          | 9.25  |
| Bulbs                  | 6      | Leadwire Length (in.) | 88    |
| Bulb Size              | A19    | Downrod Length (in.)  | 12    |
| Bulb Wattage           | 60     | 2nd Downrod (in.)     | 6     |
| Carton Size (CU FT)    | 2.77   | Canopy Width (in.)    | 4.33  |
| Glass or Shade Color   | Clear  | Canopy Height (in.)   | 0.79  |
|                        |        | Canopy Length (in.)   | 8     |