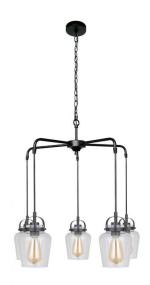

## Trystan - 53525-FB

5 Light Chandelier

## Color Flat Black

The functional minimalism of the Trystan collection with it's eyecatching silhouettes and clear glass captured globes offers innovative lighting without overwhelming your decor.

27.50

## Specs <u>^</u> Dimensions

**Mounting Location** Indoor Width (in.) Shipping Weight (lbs.) 11.90 Height (in.) **Bulb Base** E26 Leadwire Length (in.) **Bulbs** 5 Canopy Width (in.) **Bulb Size** Canopy Height (in.) A19 **Bulb Wattage** 60 Canopy Length (in.) Carton Size (CU FT) 2.99 **Glass or Shade Color** Clear