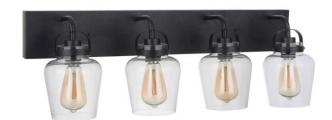

## Trystan - 53504-FB

4 Light Vanity

#### Color Flat Black

The functional minimalism of the Trystan collection with it's eyecatching silhouettes and clear glass captured globes offers innovative lighting without overwhelming your decor.