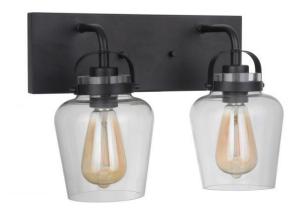

## **Trystan - 53502-FB**

2 Light Vanity

## Color Flat Black

The functional minimalism of the Trystan collection with it's eyecatching silhouettes and clear glass captured globes offers innovative lighting without overwhelming your decor.

## Specs Dimensions

| Mounting Location      | Damp  | Depth (in.)            | 7.50 |
|------------------------|-------|------------------------|------|
| Shipping Weight (lbs.) | 4.41  | Width (in.)            | 14   |
| Bulb Base              | E26   | Height (in.)           | 10   |
| Bulbs                  | 2     | Extension (in.)        | 7.50 |
| Bulb Size              | A19   | Backplate Depth (in.)  | 1    |
| Bulb Wattage           | 60    | Backplate Length (in.) | 14   |
| Carton Size (CU FT)    | 0.99  | Backplate Height (in.) | 4.75 |
| Glass or Shade Color   | Clear |                        |      |