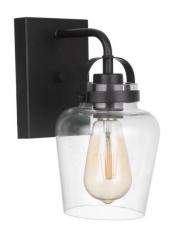

## **Trystan - 53501-FB**

1 Light Wall Sconce

## Color Flat Black

The functional minimalism of the Trystan collection with it's eyecatching silhouettes and clear glass captured globes offers innovative lighting without overwhelming your decor.

Specs ^ Dimensions