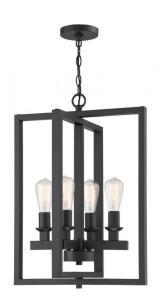

## **Chicago - 53134-FB**

4 Light Foyer

## Color Flat Black

The strong lines and larger scale of the Chicago collection by Craftmade make a bold statement easily at home in any setting. The coordinating clear seeded glass vanities and mini pendant provide excellent lighting options for any bathroom large or small.

## Specs ^ Dimensions

| Mounting Location      | Indoor | Width (in.)           | 18    |
|------------------------|--------|-----------------------|-------|
| Shipping Weight (lbs.) | 14.79  | Height (in.)          | 25.50 |
| Bulb Base              | E26    | Leadwire Length (in.) | 120   |
| Bulbs                  | 4      | Canopy Width (in.)    | 5     |
| Bulb Size              | A19    | Canopy Height (in.)   | 1     |
| Bulb Wattage           | 100    | Canopy Length (in.)   | 5     |
| Carton Size (CU FT)    | 2.49   |                       |       |