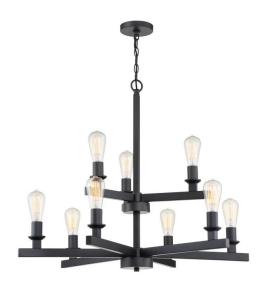

## **Chicago - 53129-FB**

9 Light Chandelier

## Color Flat Black

The strong lines and larger scale of the Chicago collection by Craftmade make a bold statement easily at home in any setting. The coordinating clear seeded glass vanities and mini pendant provide excellent lighting options for any bathroom large or small.